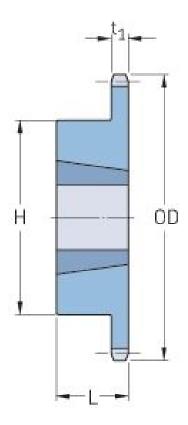

## PHS 60-1TBH16

| Pitch P (in)   | 0.75 |
|----------------|------|
| No. of teeth   | 16   |
| Diameter (in)  | 4.22 |
| Min. bore (in) | 0.5  |
| Max. bore (in) | 1.63 |
| Hub H (in)     | 3    |
| Hub L (in)     | 1    |
| Weight (lbs)   | 2.3  |
| Bushing no.    | -    |