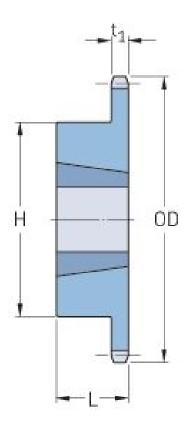

## PHS 60-1TBH13

| Pitch P (in)   | 0.75 |
|----------------|------|
| No. of teeth   | 13   |
| Diameter (in)  | 3.49 |
| Min. bore (in) | 0.63 |
| Max. bore (in) | 1.25 |
| Hub H (in)     | 2.47 |
| Hub L (in)     | 1    |
| Weight (lbs)   | 1.4  |
| Bushing no.    | -    |