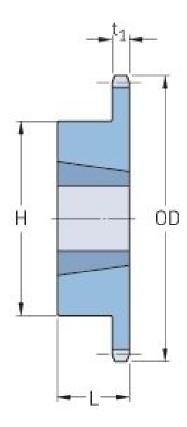

## PHS 60-1TBH12

| Pitch P (in)   | 0.75 |
|----------------|------|
| No. of teeth   | 12   |
| Diameter (in)  | 3.25 |
| Min. bore (in) | 0.38 |
| Max. bore (in) | 1    |
| Hub H (in)     | 1.94 |
| Hub L (in)     | 0.88 |
| Weight (lbs)   | 1.1  |
| Bushing no.    | -    |