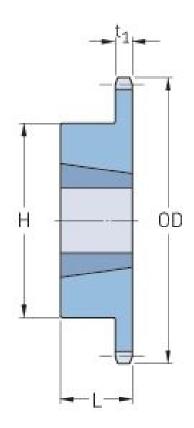

## PHS 60-1TBH11

| Pitch P (in)   | 0.75 |
|----------------|------|
| No. of teeth   | 11   |
| Diameter (in)  | 3    |
| Min. bore (in) | 0.38 |
| Max. bore (in) | 1    |
| Hub H (in)     | 1.81 |
| Hub L (in)     | 0.88 |
| Weight (lbs)   | 0.9  |
| Bushing no.    | -    |