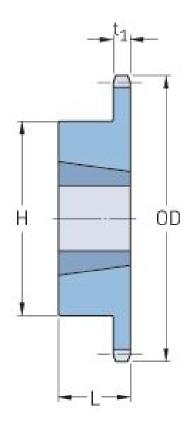

## PHS 50-1TBH112

| Pitch P (in)   | 0.63  |
|----------------|-------|
| No. of teeth   | 112   |
| Diameter (in)  | 22.65 |
| Min. bore (in) | 0.75  |
| Max. bore (in) | 2.5   |
| Hub H (in)     | 3.25  |
| Hub L (in)     | 1.75  |
| Weight (lbs)   | 42.2  |
| Bushing no.    | -     |