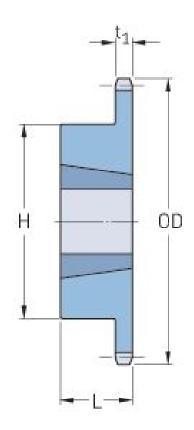

## PHS 50-1TBH84

| Pitch P (in)   | 0.63  |
|----------------|-------|
| No. of teeth   | 84    |
| Diameter (in)  | 17.08 |
| Min. bore (in) | 0.75  |
| Max. bore (in) | 2.5   |
| Hub H (in)     | 3.25  |
| Hub L (in)     | 1.75  |
| Weight (lbs)   | 26    |
| Bushing no.    | -     |