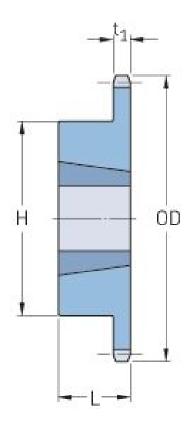

## PHS 50-1TBH80

| Pitch P (in)   | 0.63  |
|----------------|-------|
| No. of teeth   | 80    |
| Diameter (in)  | 16.28 |
| Min. bore (in) | 0.75  |
| Max. bore (in) | 2.5   |
| Hub H (in)     | 3.25  |
| Hub L (in)     | 1.75  |
| Weight (lbs)   | 23    |
| Bushing no.    | -     |