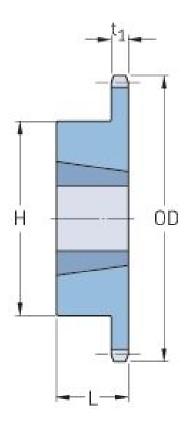

## PHS 50-1TBH72

| Pitch P (in)   | 0.63  |
|----------------|-------|
| No. of teeth   | 72    |
| Diameter (in)  | 14.69 |
| Min. bore (in) | 0.75  |
| Max. bore (in) | 2.5   |
| Hub H (in)     | 3.25  |
| Hub L (in)     | 1.75  |
| Weight (lbs)   | 19    |
| Bushing no.    | -     |