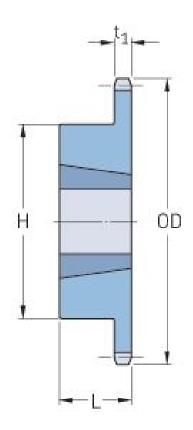

## PHS 50-1TBH60

| Pitch P (in)   | 0.63 |
|----------------|------|
| No. of teeth   | 60   |
| Diameter (in)  | 12.3 |
| Min. bore (in) | 0.75 |
| Max. bore (in) | 2    |
| Hub H (in)     | 3.56 |
| Hub L (in)     | 1.25 |
| Weight (lbs)   | 12.5 |
| Bushing no.    | -    |