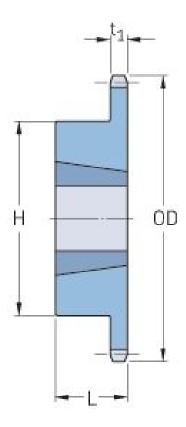

## PHS 50-1TBH54

| Pitch P (in)   | 0.63  |
|----------------|-------|
| No. of teeth   | 54    |
| Diameter (in)  | 11.11 |
| Min. bore (in) | 0.75  |
| Max. bore (in) | 2     |
| Hub H (in)     | 3.56  |
| Hub L (in)     | 1.25  |
| Weight (lbs)   | 10.7  |
| Bushing no.    | -     |