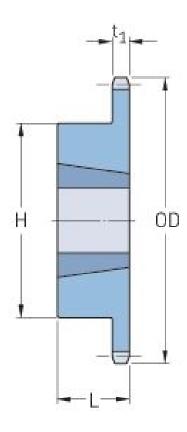

## PHS 50-1TBH48

| Pitch P (in)   | 0.63 |
|----------------|------|
| No. of teeth   | 48   |
| Diameter (in)  | 9.91 |
| Min. bore (in) | 0.75 |
| Max. bore (in) | 2    |
| Hub H (in)     | 3.56 |
| Hub L (in)     | 1.25 |
| Weight (lbs)   | 9    |
| Bushing no.    | -    |