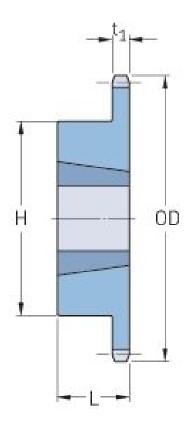

## PHS 50-1TBH45

| Pitch P (in)   | 0.63 |
|----------------|------|
| No. of teeth   | 45   |
| Diameter (in)  | 9.31 |
| Min. bore (in) | 0.75 |
| Max. bore (in) | 2    |
| Hub H (in)     | 3.56 |
| Hub L (in)     | 1.25 |
| Weight (lbs)   | 8.2  |
| Bushing no.    | -    |