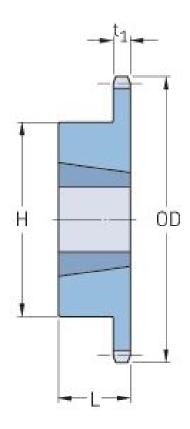

## PHS 50-1TBH42

| Pitch P (in)   | 0.63 |
|----------------|------|
| No. of teeth   | 42   |
| Diameter (in)  | 8.71 |
| Min. bore (in) | 0.75 |
| Max. bore (in) | 2    |
| Hub H (in)     | 3.56 |
| Hub L (in)     | 1.25 |
| Weight (lbs)   | 7.6  |
| Bushing no.    | -    |