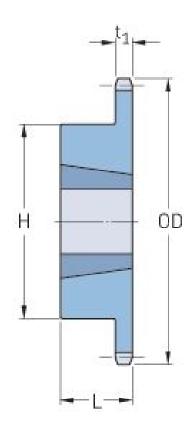

## PHS 50-1TBH40

| Pitch P (in)   | 0.63 |
|----------------|------|
| No. of teeth   | 40   |
| Diameter (in)  | 8.32 |
| Min. bore (in) | 0.75 |
| Max. bore (in) | 2    |
| Hub H (in)     | 3.56 |
| Hub L (in)     | 1.25 |
| Weight (lbs)   | 6.9  |
| Bushing no.    | -    |