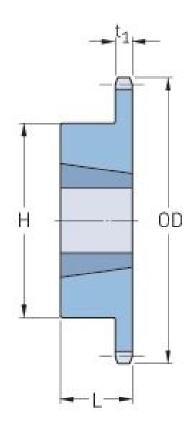

## PHS 50-1TBH36

| Pitch P (in)   | 0.63 |
|----------------|------|
| No. of teeth   | 36   |
| Diameter (in)  | 7.52 |
| Min. bore (in) | 0.75 |
| Max. bore (in) | 2    |
| Hub H (in)     | 3.56 |
| Hub L (in)     | 1.25 |
| Weight (lbs)   | 6    |
| Bushing no.    | -    |