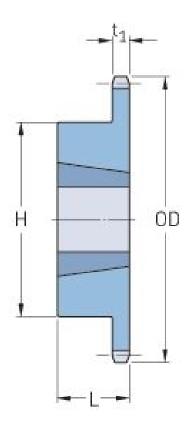

## PHS 50-1TBH30

| Pitch P (in)   | 0.63 |
|----------------|------|
| No. of teeth   | 30   |
| Diameter (in)  | 6.32 |
| Min. bore (in) | 0.75 |
| Max. bore (in) | 2    |
| Hub H (in)     | 3.56 |
| Hub L (in)     | 1.25 |
| Weight (lbs)   | 4.9  |
| Bushing no.    | -    |