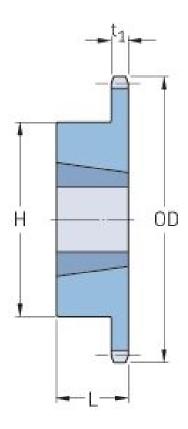

## PHS 50-1TBH28

| Pitch P (in)   | 0.63 |
|----------------|------|
| No. of teeth   | 28   |
| Diameter (in)  | 5.92 |
| Min. bore (in) | 0.75 |
| Max. bore (in) | 2    |
| Hub H (in)     | 3.56 |
| Hub L (in)     | 1.25 |
| Weight (lbs)   | 4.5  |
| Bushing no.    | -    |