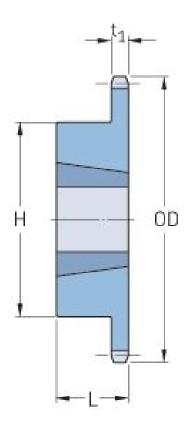

## PHS 50-1TBH26

| Pitch P (in)   | 0.63 |
|----------------|------|
| No. of teeth   | 26   |
| Diameter (in)  | 5.52 |
| Min. bore (in) | 0.75 |
| Max. bore (in) | 2    |
| Hub H (in)     | 3.56 |
| Hub L (in)     | 1.25 |
| Weight (lbs)   | 4.2  |
| Bushing no.    | -    |