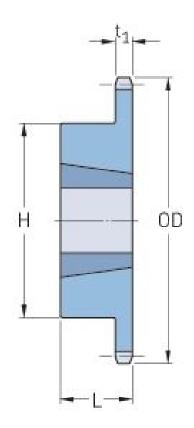

## PHS 50-1TBH25

| Pitch P (in)   | 0.63 |
|----------------|------|
| No. of teeth   | 25   |
| Diameter (in)  | 5.32 |
| Min. bore (in) | 0.75 |
| Max. bore (in) | 2    |
| Hub H (in)     | 3.56 |
| Hub L (in)     | 1.25 |
| Weight (lbs)   | 4.1  |
| Bushing no.    | -    |