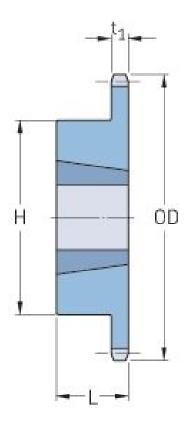

## PHS 50-1TBH22

| Pitch P (in)   | 0.63 |
|----------------|------|
| No. of teeth   | 22   |
| Diameter (in)  | 4.72 |
| Min. bore (in) | 0.5  |
| Max. bore (in) | 1.63 |
| Hub H (in)     | 3    |
| Hub L (in)     | 1    |
| Weight (lbs)   | 2.5  |
| Bushing no.    | -    |