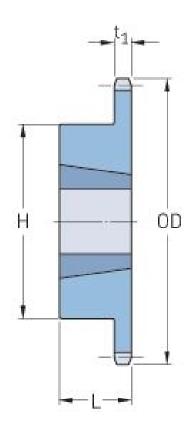

## PHS 50-1TBH20

| Pitch P (in)   | 0.63 |
|----------------|------|
| No. of teeth   | 20   |
| Diameter (in)  | 4.32 |
| Min. bore (in) | 0.5  |
| Max. bore (in) | 1.63 |
| Hub H (in)     | 3.25 |
| Hub L (in)     | 1    |
| Weight (lbs)   | 2.5  |
| Bushing no.    | -    |