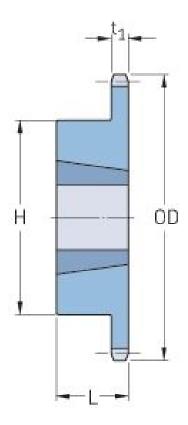

## PHS 50-1TBH19

| Pitch P (in)   | 0.63 |
|----------------|------|
| No. of teeth   | 19   |
| Diameter (in)  | 4.12 |
| Min. bore (in) | 0.5  |
| Max. bore (in) | 1.63 |
| Hub H (in)     | 3    |
| Hub L (in)     | 1    |
| Weight (lbs)   | 2.2  |
| Bushing no.    | -    |