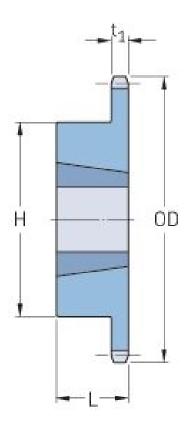

## PHS 50-1TBH17

| Pitch P (in)   | 0.63 |
|----------------|------|
| No. of teeth   | 17   |
| Diameter (in)  | 3.72 |
| Min. bore (in) | 0.5  |
| Max. bore (in) | 1.63 |
| Hub H (in)     | 2.78 |
| Hub L (in)     | 1    |
| Weight (lbs)   | 1.7  |
| Bushing no.    | -    |