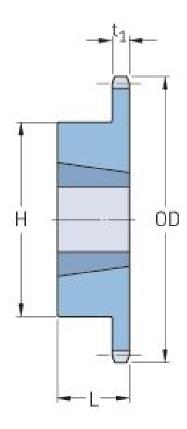

## PHS 50-1TBH16

| Pitch P (in)   | 0.63 |
|----------------|------|
| No. of teeth   | 16   |
| Diameter (in)  | 3.52 |
| Min. bore (in) | 0.5  |
| Max. bore (in) | 1.63 |
| Hub H (in)     | 2.78 |
| Hub L (in)     | 1    |
| Weight (lbs)   | 1.6  |
| Bushing no.    | -    |