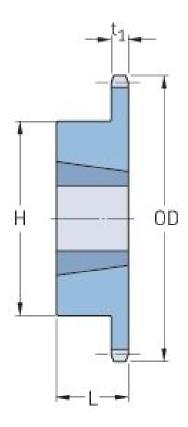

## PHS 50-1TBH15

| Pitch P (in)   | 0.63 |
|----------------|------|
| No. of teeth   | 15   |
| Diameter (in)  | 3.31 |
| Min. bore (in) | 0.63 |
| Max. bore (in) | 1.25 |
| Hub H (in)     | 2.47 |
| Hub L (in)     | 1    |
| Weight (lbs)   | 1.3  |
| Bushing no.    | -    |