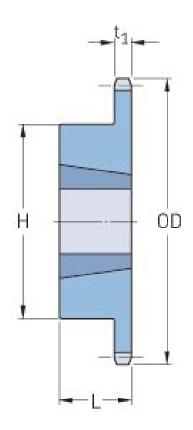

## PHS 50-1TBH14

| Pitch P (in)   | 0.63 |
|----------------|------|
| No. of teeth   | 14   |
| Diameter (in)  | 3.11 |
| Min. bore (in) | 0.38 |
| Max. bore (in) | 1    |
| Hub H (in)     | 1.94 |
| Hub L (in)     | 0.88 |
| Weight (lbs)   | 0.9  |
| Bushing no.    | -    |