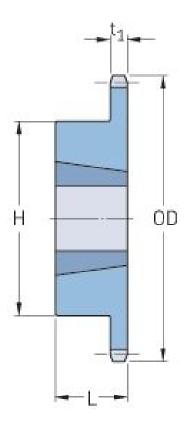

## PHS 50-1TBH12

| Pitch P (in)   | 0.63 |
|----------------|------|
| No. of teeth   | 12   |
| Diameter (in)  | 2.71 |
| Min. bore (in) | 0.38 |
| Max. bore (in) | 1    |
| Hub H (in)     | 1.94 |
| Hub L (in)     | 0.88 |
| Weight (lbs)   | 0.8  |
| Bushing no.    | -    |