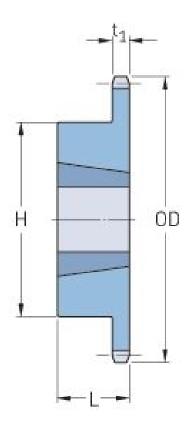

## PHS 40-1TBH112

| Pitch P (in)   | 0.5   |
|----------------|-------|
| No. of teeth   | 112   |
| Diameter (in)  | 18.12 |
| Min. bore (in) | 0.75  |
| Max. bore (in) | 2.5   |
| Hub H (in)     | 4.25  |
| Hub L (in)     | 1.75  |
| Weight (lbs)   | 22.2  |
| Bushing no.    | -     |