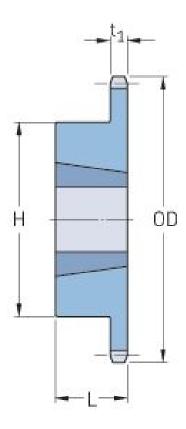

## PHS 40-1TBH96

| Pitch P (in)   | 0.5   |
|----------------|-------|
| No. of teeth   | 96    |
| Diameter (in)  | 15.57 |
| Min. bore (in) | 0.75  |
| Max. bore (in) | 2     |
| Hub H (in)     | 3.56  |
| Hub L (in)     | 1.25  |
| Weight (lbs)   | 16.3  |
| Bushing no.    | -     |