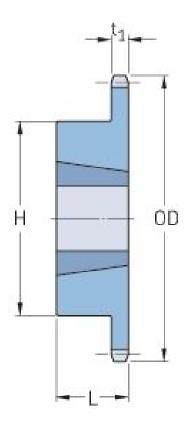

## PHS 40-1TBH80

| Pitch P (in)   | 0.5   |
|----------------|-------|
| No. of teeth   | 80    |
| Diameter (in)  | 13.03 |
| Min. bore (in) | 0.75  |
| Max. bore (in) | 2     |
| Hub H (in)     | 3.56  |
| Hub L (in)     | 1.25  |
| Weight (lbs)   | 12.5  |
| Bushing no.    | -     |