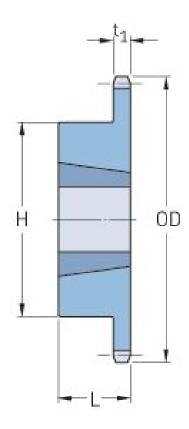

## PHS 40-1TBH72

| Pitch P (in)   | 0.5   |
|----------------|-------|
| No. of teeth   | 72    |
| Diameter (in)  | 11.75 |
| Min. bore (in) | 0.75  |
| Max. bore (in) | 2     |
| Hub H (in)     | 3.56  |
| Hub L (in)     | 1.25  |
| Weight (lbs)   | 10.7  |
| Bushing no.    | -     |