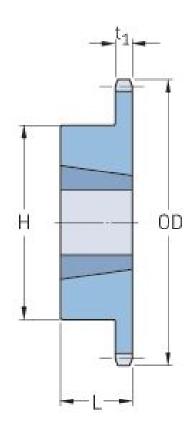

## **PHS 40-1TBH70**

| Pitch P (in)   | 0.5   |
|----------------|-------|
| No. of teeth   | 70    |
| Diameter (in)  | 11.43 |
| Min. bore (in) | 0.75  |
| Max. bore (in) | 2     |
| Hub H (in)     | 3.56  |
| Hub L (in)     | 1.25  |
| Weight (lbs)   | 9.9   |
| Bushing no.    | -     |