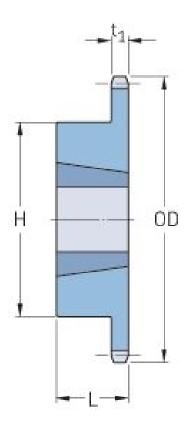

## PHS 40-1TBH54

| Pitch P (in)   | 0.5  |
|----------------|------|
| No. of teeth   | 54   |
| Diameter (in)  | 8.88 |
| Min. bore (in) | 0.5  |
| Max. bore (in) | 1.63 |
| Hub H (in)     | 3    |
| Hub L (in)     | 1    |
| Weight (lbs)   | 5.8  |
| Bushing no.    | -    |