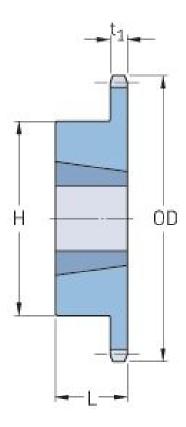

## PHS 40-1TBH48

| Pitch P (in)   | 0.5  |
|----------------|------|
| No. of teeth   | 48   |
| Diameter (in)  | 7.93 |
| Min. bore (in) | 0.5  |
| Max. bore (in) | 1.63 |
| Hub H (in)     | 3    |
| Hub L (in)     | 1    |
| Weight (lbs)   | 4.9  |
| Bushing no.    | -    |