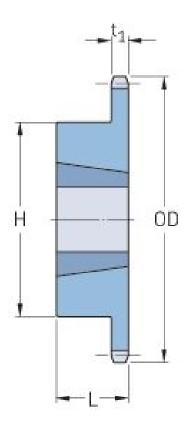

## PHS 40-1TBH45

| Pitch P (in)   | 0.5  |
|----------------|------|
| No. of teeth   | 45   |
| Diameter (in)  | 7.45 |
| Min. bore (in) | 0.5  |
| Max. bore (in) | 1.63 |
| Hub H (in)     | 3    |
| Hub L (in)     | 1    |
| Weight (lbs)   | 4.4  |
| Bushing no.    | -    |