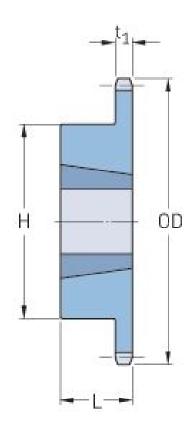

## **PHS 40-1TBH40**

| Pitch P (in)   | 0.5  |
|----------------|------|
| No. of teeth   | 40   |
| Diameter (in)  | 6.65 |
| Min. bore (in) | 0.5  |
| Max. bore (in) | 1.63 |
| Hub H (in)     | 3    |
| Hub L (in)     | 1    |
| Weight (lbs)   | 3.7  |
| Bushing no.    | -    |