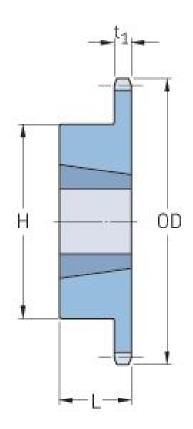

## **PHS 40-1TBH30**

| Pitch P (in)   | 0.5  |
|----------------|------|
| No. of teeth   | 30   |
| Diameter (in)  | 5.06 |
| Min. bore (in) | 0.5  |
| Max. bore (in) | 1.63 |
| Hub H (in)     | 3    |
| Hub L (in)     | 1    |
| Weight (lbs)   | 2.8  |
| Bushing no.    | -    |