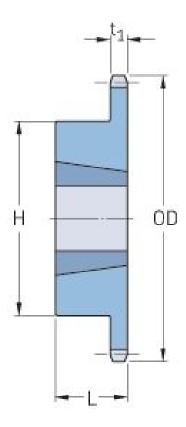

## PHS 40-1TBH28

| Pitch P (in)   | 0.5  |
|----------------|------|
| No. of teeth   | 28   |
| Diameter (in)  | 4.74 |
| Min. bore (in) | 0.5  |
| Max. bore (in) | 1.63 |
| Hub H (in)     | 3    |
| Hub L (in)     | 1    |
| Weight (lbs)   | 2.7  |
| Bushing no.    | -    |