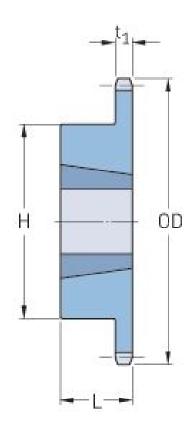

## PHS 40-1TBH26

| Pitch P (in)   | 0.5  |
|----------------|------|
| No. of teeth   | 26   |
| Diameter (in)  | 4.42 |
| Min. bore (in) | 0.5  |
| Max. bore (in) | 1.63 |
| Hub H (in)     | 3.25 |
| Hub L (in)     | 1    |
| Weight (lbs)   | 2.6  |
| Bushing no.    | -    |