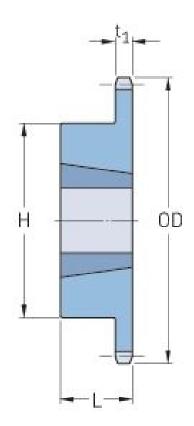

## **PHS 40-1TBH25**

| Pitch P (in)   | 0.5  |
|----------------|------|
| No. of teeth   | 25   |
| Diameter (in)  | 4.26 |
| Min. bore (in) | 0.5  |
| Max. bore (in) | 1.63 |
| Hub H (in)     | 3.25 |
| Hub L (in)     | 1    |
| Weight (lbs)   | 2.4  |
| Bushing no.    | -    |