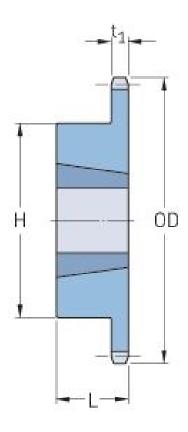

## PHS 40-1TBH23

| Pitch P (in)   | 0.5  |
|----------------|------|
| No. of teeth   | 23   |
| Diameter (in)  | 3.94 |
| Min. bore (in) | 0.5  |
| Max. bore (in) | 1.63 |
| Hub H (in)     | 3    |
| Hub L (in)     | 1    |
| Weight (lbs)   | 1.9  |
| Bushing no.    | -    |