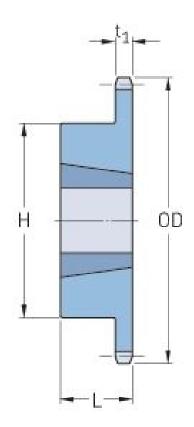

## **PHS 40-1TBH22**

| Pitch P (in)   | 0.5  |
|----------------|------|
| No. of teeth   | 22   |
| Diameter (in)  | 3.78 |
| Min. bore (in) | 0.5  |
| Max. bore (in) | 1.63 |
| Hub H (in)     | 2.78 |
| Hub L (in)     | 1    |
| Weight (lbs)   | 1.8  |
| Bushing no.    | -    |