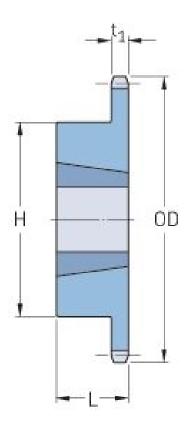

## PHS 40-1TBH20

| Pitch P (in)   | 0.5  |
|----------------|------|
| No. of teeth   | 20   |
| Diameter (in)  | 3.46 |
| Min. bore (in) | 0.5  |
| Max. bore (in) | 1.63 |
| Hub H (in)     | 2.78 |
| Hub L (in)     | 1    |
| Weight (lbs)   | 1.6  |
| Bushing no.    | -    |