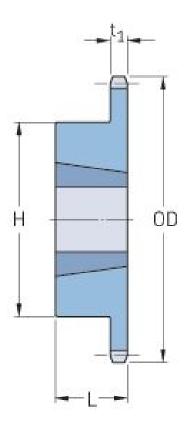

## PHS 40-1TBH19

| Pitch P (in)   | 0.5  |
|----------------|------|
| No. of teeth   | 19   |
| Diameter (in)  | 3.3  |
| Min. bore (in) | 0.63 |
| Max. bore (in) | 1.25 |
| Hub H (in)     | 2.47 |
| Hub L (in)     | 1    |
| Weight (lbs)   | 1.3  |
| Bushing no.    | -    |