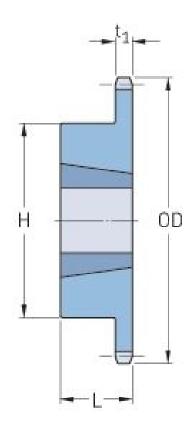

## PHS 40-1TBH18

| Pitch P (in)   | 0.5  |
|----------------|------|
| No. of teeth   | 18   |
| Diameter (in)  | 3.13 |
| Min. bore (in) | 0.63 |
| Max. bore (in) | 1.25 |
| Hub H (in)     | 2.47 |
| Hub L (in)     | 1    |
| Weight (lbs)   | 1.2  |
| Bushing no.    | -    |