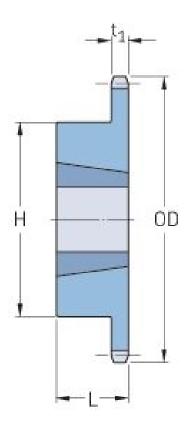

## PHS 40-1TBH17

| Pitch P (in)   | 0.5  |
|----------------|------|
| No. of teeth   | 17   |
| Diameter (in)  | 2.98 |
| Min. bore (in) | 0.63 |
| Max. bore (in) | 1.25 |
| Hub H (in)     | 2.38 |
| Hub L (in)     | 1    |
| Weight (lbs)   | 0.8  |
| Bushing no.    | -    |