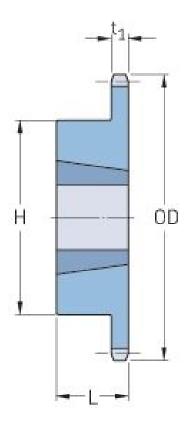

## PHS 40-1TBH15

| Pitch P (in)   | 0.5  |
|----------------|------|
| No. of teeth   | 15   |
| Diameter (in)  | 2.65 |
| Min. bore (in) | 0.38 |
| Max. bore (in) | 1    |
| Hub H (in)     | 1.81 |
| Hub L (in)     | 0.88 |
| Weight (lbs)   | 0.7  |
| Bushing no.    | -    |