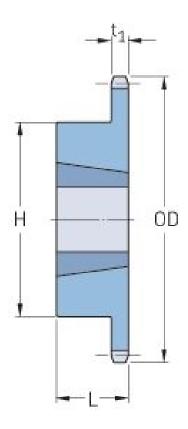

## PHS 41-1TBH96

| Pitch P (in)   | 0.5   |
|----------------|-------|
| No. of teeth   | 96    |
| Diameter (in)  | 15.57 |
| Min. bore (in) | 0.5   |
| Max. bore (in) | 1.63  |
| Hub H (in)     | 3     |
| Hub L (in)     | 1     |
| Weight (lbs)   | 14    |
| Bushing no.    | -     |