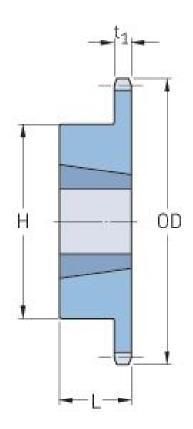

## PHS 41-1TBH70

| Pitch P (in)   | 0.5   |
|----------------|-------|
| No. of teeth   | 70    |
| Diameter (in)  | 11.43 |
| Min. bore (in) | 0.5   |
| Max. bore (in) | 1.63  |
| Hub H (in)     | 3     |
| Hub L (in)     | 1     |
| Weight (lbs)   | 8.3   |
| Bushing no.    | -     |