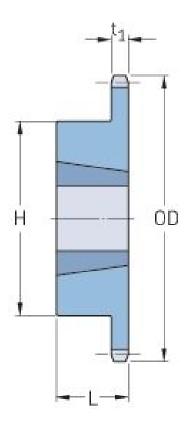

## PHS 41-1TBH48

| Pitch P (in)   | 0.5  |
|----------------|------|
| No. of teeth   | 48   |
| Diameter (in)  | 7.93 |
| Min. bore (in) | 0.5  |
| Max. bore (in) | 1.63 |
| Hub H (in)     | 3    |
| Hub L (in)     | 1    |
| Weight (lbs)   | 5    |
| Bushing no.    | -    |